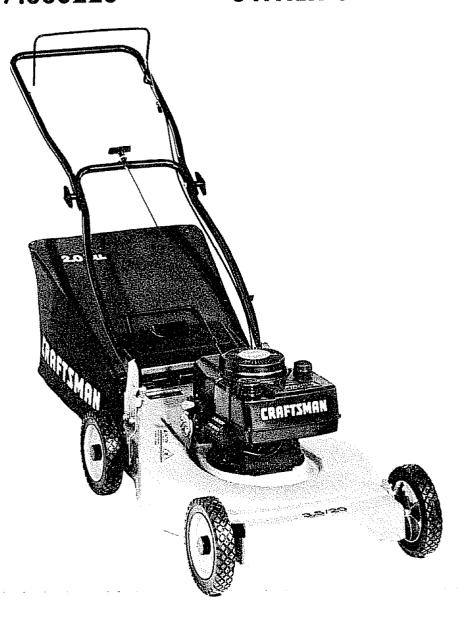

# SEARS

# CERCE FIZA A FIZA OWNER'S MANUAL

- Assembly
- Operation
- Maintenance
- •Service
- Adjustments
- •Repair Parts

Caution:
Read and Follow
all Safety Rules
and Instructions
Before Operating
This Equipment



#### SAFETY RULES



CAUTION: ALWAYS DISCONNECT SPARK PLUG WIRE AND PLACE WIRE WHERE IT CANNOT CONTACT SPARK PLUG TO PREVENT ACCIDENTAL STARTING WHEN SETTING-UP, TRANSPORTING, ADJUSTING OR MAKING REPAIRS TO YOUR LAWN MOWER.



#### **IMPORTANT**

FEDERAL REGULATIONS REQUIRE OPERATOR PRESENCE BLADE STOP CONTROLS TO MINIMIZE THE RISK OF BLADE CONTACT INJURY. YOUR LAWN MOWER IS EQUIPPED WITH SUCH CONTROLS. DO NOT ATTEMPT TO DEFEAT THE FUNCTION OF THE OPERATOR PRESENCE CONTROL UNDER ANY CIRCUMSTANCES.

- BE CAREFUL-WHEN THE ENGINE IS RUN-NING THE BLADE IS TURNING.
- Please read your owner's manual. Only allow persons who know the safety rules to use your lawn mower.
- DO NOT tie the operator presence control bar to the handle. Control must be free to permit brake engagement when handles and